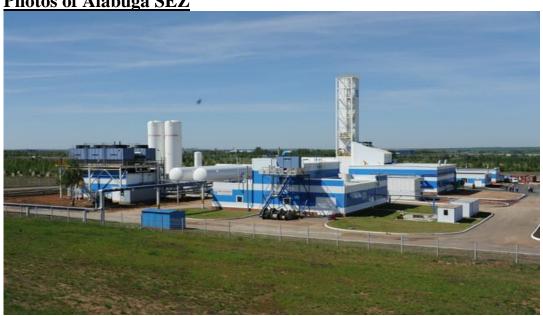

## Alabuga Industrial Production Special Economic Zone (Alabuga IP SEZ) (Greenfield)

Republic of Tatarstan, Elabuga Municipal District, "Town of Elabuga" Municipality

Vacant industrial land, ha:650.0Vacant industrial property, sq. m:2 400.0Vacant office property, sq. m:69.9

### **General Information; Location; Contacts**

|    | Site characteristics                                                                                                                             | Description                                                                                                                                                                                                  |  |
|----|--------------------------------------------------------------------------------------------------------------------------------------------------|--------------------------------------------------------------------------------------------------------------------------------------------------------------------------------------------------------------|--|
| 1. | Name                                                                                                                                             | Alabuga Industrial Production Special Economic Zone (Alabuga IP SEZ)                                                                                                                                         |  |
| 2. | Type (industrial site, industrial park, technological park, tourist and recreation area benefiting from favourable social and economic policies) | Industrial site                                                                                                                                                                                              |  |
| 3. | Type of ownership (private, public, public-private)                                                                                              | Public-private (free of any encumbrances and other third party rights)                                                                                                                                       |  |
| 4. | Location and web-site (e-mail)                                                                                                                   | Republic of Tatarstan, Elabuga Region, territory of Alabuga SEZ, ul. Sh-2, korp. 4/1 www.alabuga.ru                                                                                                          |  |
| 5. | Management company or similar (MC)                                                                                                               | OJSC Alabuga IP SEZ                                                                                                                                                                                          |  |
| 6. | MC Address (postal, electronic, web-site)                                                                                                        | 423600, Republic of Tatarstan, Elabuga Municipal District, "Town of Elabuga" Municipality, territory of Alabuga SEZ, ul. Sh-2, korp. 4/1 Tel.: +7 85557 59001 Fax: +7 85557 59004 e-mail: post@sezalabuga.ru |  |