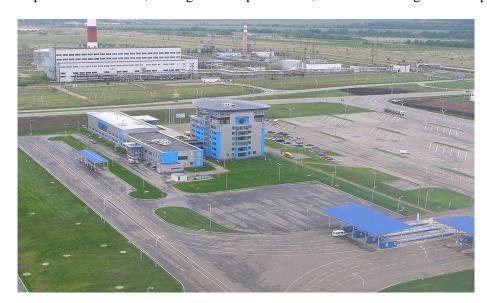

## Alabuga Industrial Production Special Economic Zone (Alabuga IP SEZ) (Greenfield)

Republic of Tatarstan, Elabuga Municipal District, "Town of Elabuga" Municipality

Vacant industrial land, ha:650.0Vacant industrial property, sq. m:2 400.0Vacant office property, sq. m:69.9

### **General Information; Location; Contacts**

|    | Site characteristics                                                                                                                             | Description                                                                                                                                                                                                  |  |
|----|--------------------------------------------------------------------------------------------------------------------------------------------------|--------------------------------------------------------------------------------------------------------------------------------------------------------------------------------------------------------------|--|
| 1. | Name                                                                                                                                             | Alabuga Industrial Production Special Economic Zone (Alabuga IP SEZ)                                                                                                                                         |  |
| 2. | Type (industrial site, industrial park, technological park, tourist and recreation area benefiting from favourable social and economic policies) | Industrial site                                                                                                                                                                                              |  |
| 3. | Type of ownership (private, public, public-private)                                                                                              | Public-private (free of any encumbrances and other third party rights)                                                                                                                                       |  |
| 4. | Location and web-site (e-mail)                                                                                                                   | Republic of Tatarstan, Elabuga Region, territory of Alabuga SEZ, ul. Sh-2, korp. 4/1 www.alabuga.ru                                                                                                          |  |
| 5. | Management company or similar (MC)                                                                                                               | OJSC Alabuga IP SEZ                                                                                                                                                                                          |  |
| 6. | MC Address (postal, electronic, web-site)                                                                                                        | 423600, Republic of Tatarstan, Elabuga Municipal District, "Town of Elabuga" Municipality, territory of Alabuga SEZ, ul. Sh-2, korp. 4/1 Tel.: +7 85557 59001 Fax: +7 85557 59004 e-mail: post@sezalabuga.ru |  |